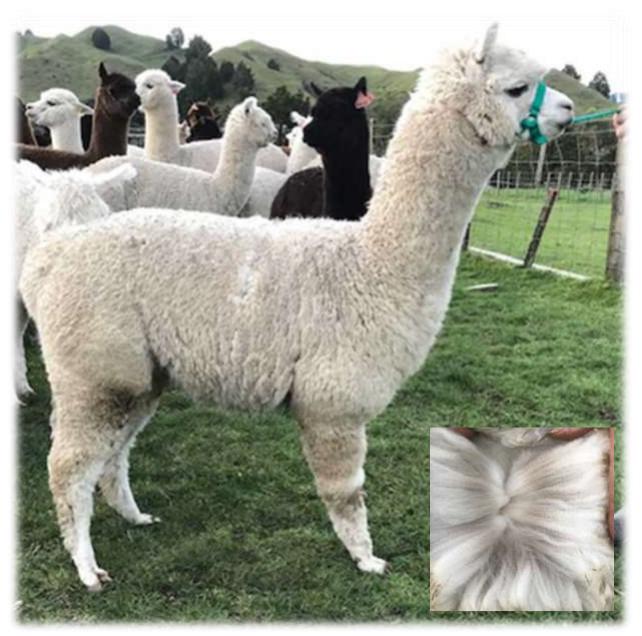

Nadine has been mated to Brenor Futuristic on 2/01/2022

| IAR        | 1023003       |
|------------|---------------|
| Birth Date | 28-Mar-2020   |
| Colour     | Solid White   |
| Sex        | Female        |
| Sire       | Nevalea Iory  |
| Dam        | Nevalea Kitsu |

| Fleece Stats  |           |           |  |
|---------------|-----------|-----------|--|
| Shearing Date | 4/11/2020 | 4/11/2021 |  |
| Mic Ave       | 17.2      | 20.7      |  |
| SD Mic        | 3.7       | 4.0       |  |
| CF%           | 100       | 97.5      |  |

Niitsu is a well grown, friendly female and grows a beautiful soft handling fleece, with very good crimp style and density.

Niitsu has been mated to Brenor Futuristic on 28/02/2022

| IAR        | 1023299           |  |
|------------|-------------------|--|
| Birth Date | 19/03/2020        |  |
| Colour     | Solid White       |  |
| Sex        | Female            |  |
| Sire       | Brenor Futuristic |  |
| Dam        | Nevalea Jonita    |  |