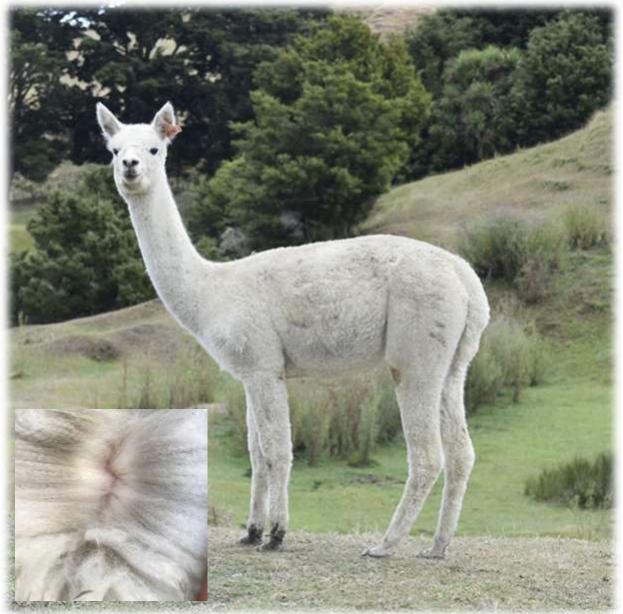

Niitsu is a well grown, friendly female and grows a beautiful soft handling fleece, with very good crimp style and density.

Niitsu has been mated to Brenor Futuristic on 28/02/2022

| IAR        | 1023299           |  |
|------------|-------------------|--|
| Birth Date | 19/03/2020        |  |
| Colour     | Solid White       |  |
| Sex        | Female            |  |
| Sire       | Brenor Futuristic |  |
| Dam        | Nevalea Jonita    |  |

| Fleece Stats  |           |  |
|---------------|-----------|--|
| Shearing Date | 4/11/2020 |  |
| Mic Ave       | 17.1      |  |
| SD Mic        | 3.5       |  |
| CF%           | 100.0     |  |

Nebraska is a well grown young female with a beautiful fine dense white fleece, that has a lovely handle.

Nebraska was awarded 2nd place at the 2021 Northern Colourbration Show in the Intermediate class

Nebraska has been mated to Waratah Flats Galaxy on 29/12/2021

| IAR        | 1023704           |  |
|------------|-------------------|--|
| Birth Date | 6-Jun-2020        |  |
| Colour     | Solid White       |  |
| Sex        | Female            |  |
| Sire       | Brenor Futuristic |  |
| Dam        | Somerset Minuette |  |