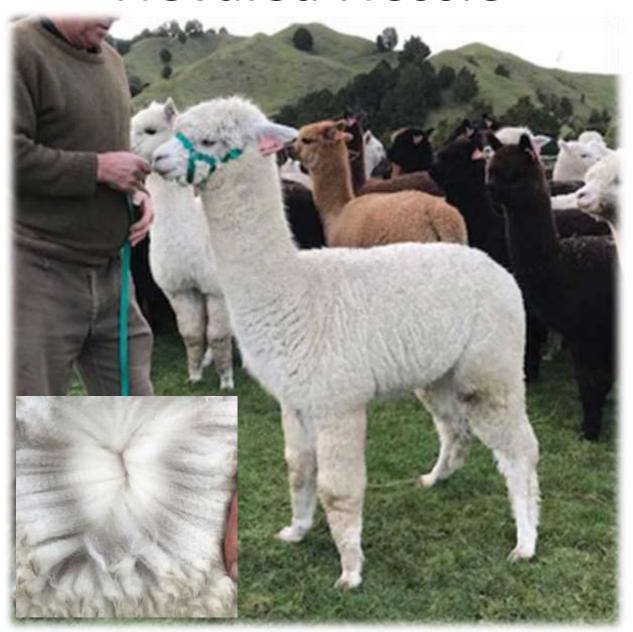

| IAR        | 1023256          |  |
|------------|------------------|--|
| Birth Date | 12-Feb-2020      |  |
| Colour     | Solid White      |  |
| Sex        | Female           |  |
| Sire       | Nevalea lory     |  |
| Dam        | Nevalea Francine |  |

| Fleece Stats  |           |            |  |
|---------------|-----------|------------|--|
| Shearing Date | 4/11/2021 | 24/10/2020 |  |
| Mic Ave       | 21.1      | 16.9       |  |
| SD Mic        | 3.9       | 3.2        |  |
| CF%           | 97.5      | 100.0      |  |

#### **Show Stats**

Nadine has a lovely nature and grows a beautiful uniform fleece, her fleece received 2nd place at the 2021 Rotorua Show. Her Dam Nevalea Francine has produced National Show winners.