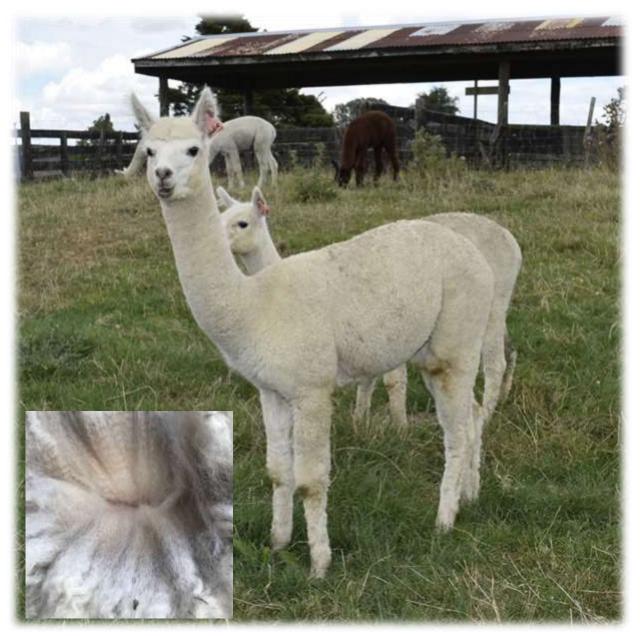

| IAR        | 1023256          |  |
|------------|------------------|--|
| Birth Date | 12-Feb-2020      |  |
| Colour     | Solid White      |  |
| Sex        | Female           |  |
| Sire       | Nevalea lory     |  |
| Dam        | Nevalea Francine |  |

| Fleece Stats  |           |            |  |
|---------------|-----------|------------|--|
| Shearing Date | 4/11/2021 | 24/10/2020 |  |
| Mic Ave       | 21.1      | 16.9       |  |
| SD Mic        | 3.9       | 3.2        |  |
| CF%           | 97.5      | 100.0      |  |

#### **Show Stats**

Nadine has a lovely nature and grows a beautiful uniform fleece, her fleece received 2nd place at the 2021 Rotorua Show. Her Dam Nevalea Francine has produced National Show winners.

Nadine has been mated to Brenor Futuristic on 2/01/2022

| IAR        | 1023003       |
|------------|---------------|
| Birth Date | 28-Mar-2020   |
| Colour     | Solid White   |
| Sex        | Female        |
| Sire       | Nevalea Iory  |
| Dam        | Nevalea Kitsu |