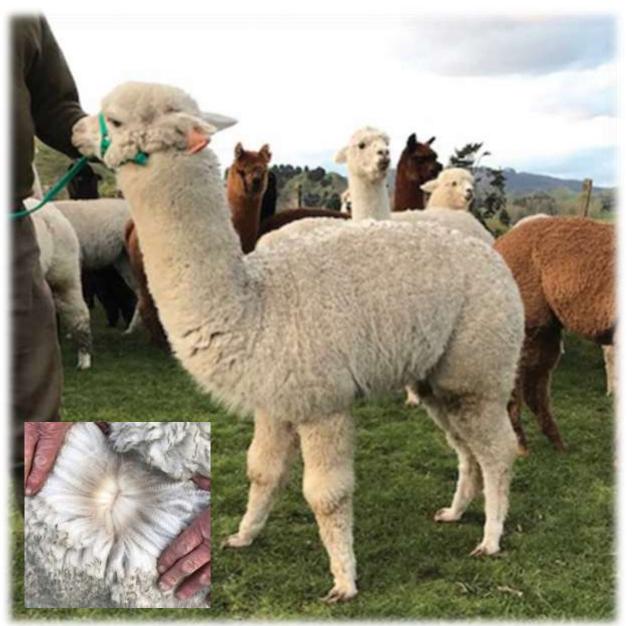

| IAR        | 1023256          |  |
|------------|------------------|--|
| Birth Date | 12-Feb-2020      |  |
| Colour     | Solid White      |  |
| Sex        | Female           |  |
| Sire       | Nevalea lory     |  |
| Dam        | Nevalea Francine |  |

| Fleece Stats  |           |            |  |
|---------------|-----------|------------|--|
| Shearing Date | 4/11/2021 | 24/10/2020 |  |
| Mic Ave       | 21.1      | 16.9       |  |
| SD Mic        | 3.9       | 3.2        |  |
| CF%           | 97.5      | 100.0      |  |

#### **Show Stats**

Nadine has a lovely nature and grows a beautiful uniform fleece, her fleece received 2nd place at the 2021 Rotorua Show. Her Dam Nevalea Francine has produced National Show winners.