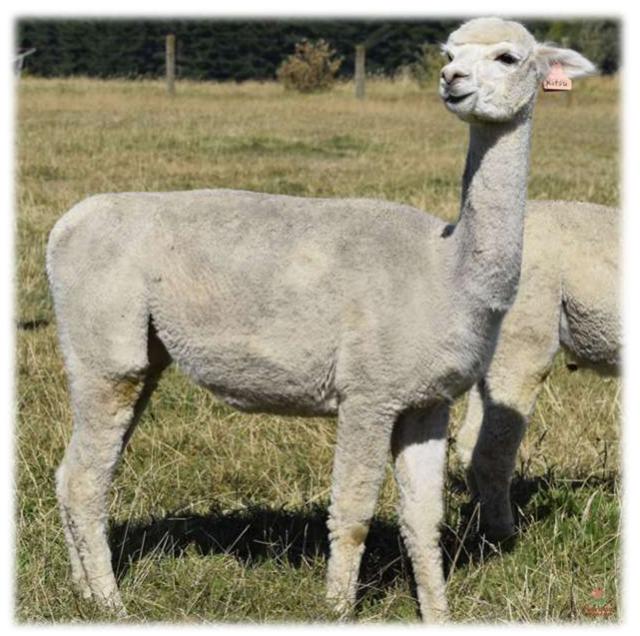

Kitsu is a well grown, friendly female and grows a beautiful soft handling fleece.

Mated on the 28/04/2021 to Brenor Futuristic

| IAR        | 1021089         |  |  |
|------------|-----------------|--|--|
| Birth Date | 26/03/2018      |  |  |
| Colour     | Solid White     |  |  |
| Sex        | Female          |  |  |
| Sire       | Gilt Edge Orion |  |  |
| Dam        | Nevalea Heidi   |  |  |