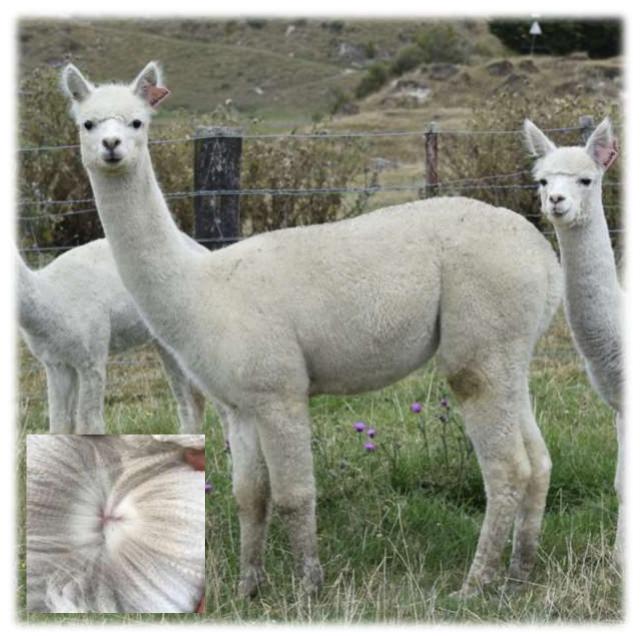

Niitsu is a well grown, friendly female and grows a beautiful soft handling fleece, with very good crimp style and density.

Niitsu has been mated to Brenor Futuristic on 28/02/2022

| IAR        | 1023299           |  |
|------------|-------------------|--|
| Birth Date | 19/03/2020        |  |
| Colour     | Solid White       |  |
| Sex        | Female            |  |
| Sire       | Brenor Futuristic |  |
| Dam        | Nevalea Jonita    |  |

| Fleece Stats  |           |  |
|---------------|-----------|--|
| Shearing Date | 4/11/2020 |  |
| Mic Ave       | 17.1      |  |
| SD Mic        | 3.5       |  |
| CF%           | 100.0     |  |

Nebraska is a well grown young female with a beautiful fine dense white fleece, that has a lovely handle.

Nebraska was awarded 2nd place at the 2021 Northern Colourbration Show in the Intermediate class

Nebraska has been mated to Waratah Flats Galaxy on 29/12/2021

| IAR        | 1023704           |  |
|------------|-------------------|--|
| Birth Date | 6-Jun-2020        |  |
| Colour     | Solid White       |  |
| Sex        | Female            |  |
| Sire       | Brenor Futuristic |  |
| Dam        | Somerset Minuette |  |