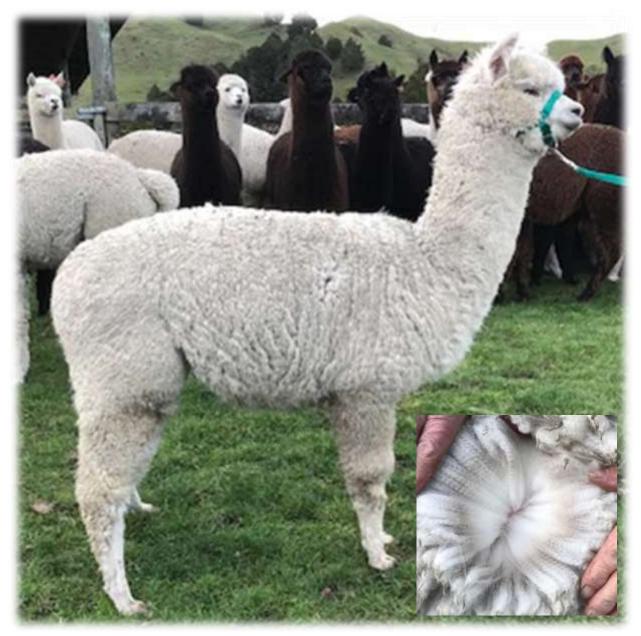

Nadine has been mated to Brenor Futuristic on 2/01/2022

| IAR        | 1023003       |
|------------|---------------|
| Birth Date | 28-Mar-2020   |
| Colour     | Solid White   |
| Sex        | Female        |
| Sire       | Nevalea Iory  |
| Dam        | Nevalea Kitsu |

| Fleece Stats  |           |           |  |
|---------------|-----------|-----------|--|
| Shearing Date | 4/11/2020 | 4/11/2021 |  |
| Mic Ave       | 17.2      | 20.7      |  |
| SD Mic        | 3.7       | 4.0       |  |
| CF%           | 100       | 97.5      |  |

Niitsu is a well grown, friendly female and grows a beautiful soft handling fleece, with very good crimp style and density.

Niitsu has been mated to Brenor Futuristic on 28/02/2022

| IAR        | 1023299           |  |
|------------|-------------------|--|
| Birth Date | 19/03/2020        |  |
| Colour     | Solid White       |  |
| Sex        | Female            |  |
| Sire       | Brenor Futuristic |  |
| Dam        | Nevalea Jonita    |  |