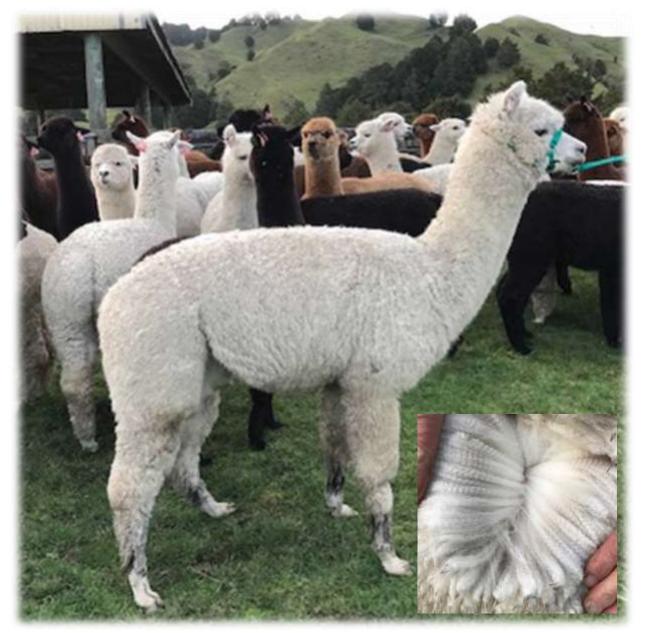

Nadine has been mated to Brenor Futuristic on 2/01/2022

| IAR        | 1023003       |
|------------|---------------|
| Birth Date | 28-Mar-2020   |
| Colour     | Solid White   |
| Sex        | Female        |
| Sire       | Nevalea Iory  |
| Dam        | Nevalea Kitsu |

| Fleece Stats  |           |           |  |
|---------------|-----------|-----------|--|
| Shearing Date | 4/11/2020 | 4/11/2021 |  |
| Mic Ave       | 17.2      | 20.7      |  |
| SD Mic        | 3.7       | 4.0       |  |
| CF%           | 100       | 97.5      |  |

Niitsu is a well grown, friendly female and grows a beautiful soft handling fleece, with very good crimp style and density.

Niitsu has been mated to Brenor Futuristic on 28/02/2022

| IAR        | 1023299           |  |
|------------|-------------------|--|
| Birth Date | 19/03/2020        |  |
| Colour     | Solid White       |  |
| Sex        | Female            |  |
| Sire       | Brenor Futuristic |  |
| Dam        | Nevalea Jonita    |  |