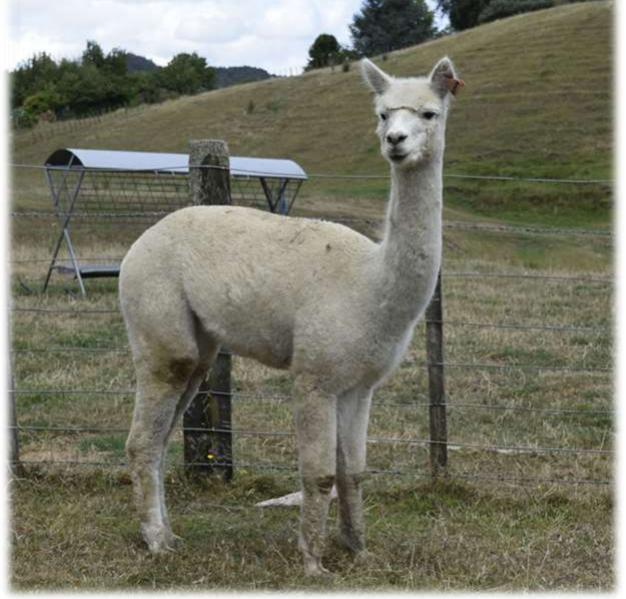

#### **Show Stats**

Nadine has a lovely nature and grows a beautiful uniform fleece, her fleece received 2nd place at the 2021 Rotorua Show. Her Dam Nevalea Francine has produced National Show winners.

Nadine has been mated to Brenor Futuristic on 2/01/2022

| IAR        | 1023003       |
|------------|---------------|
| Birth Date | 28-Mar-2020   |
| Colour     | Solid White   |
| Sex        | Female        |
| Sire       | Nevalea Iory  |
| Dam        | Nevalea Kitsu |