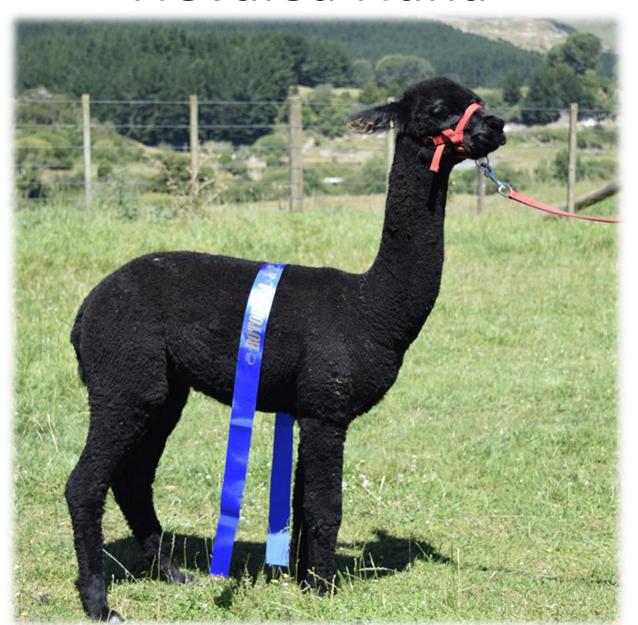

#### Notes

Nana has a lovely nature and grows a beautiful soft dense black fleece, it has that melt in your hands feel to it. We think this girl has great potential and she will be mated in the new year

**Show Results:** 2020 Rotorua Show—2nd Place (1st place was awarded to another Nevalea alpaca)

2021 Northern Colourbration Show—1st place and Champion Black

Nana was mated to Wainui Heights Pretoria on