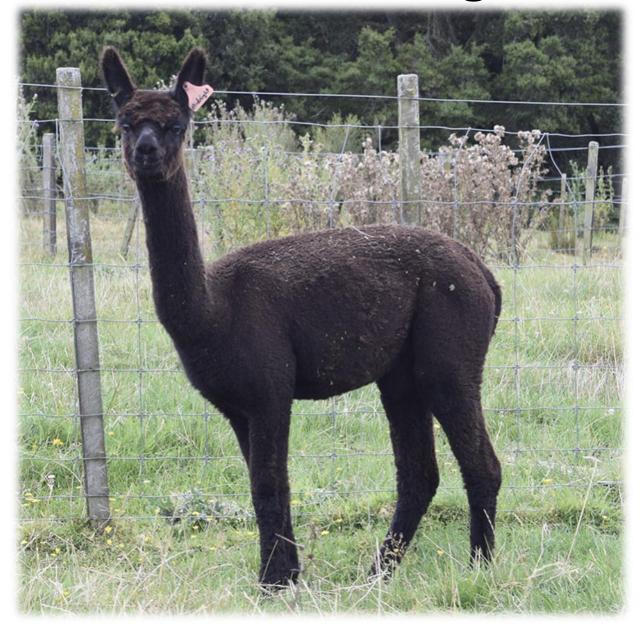

| IAR        | 1023276                 |
|------------|-------------------------|
| Birth Date | 25/02/2020              |
| Colour     | Solid Black             |
| Sex        | Female                  |
| Sire       | Wainui Heights Pretoria |
| Dam        | Nevalea Jade            |

| Fleece Stats  |           |           |
|---------------|-----------|-----------|
| Shearing Date | 5/11/2021 | 4/11/2020 |
| Mic Ave       | 24.6      | 21.7      |
| SD Mic        | 5.1       | 4.8       |
| CF%           | 88.0      | 95.4      |

Nikita was awarded 2nd place at the 2020 Hawkes Bay Show, she grows a lovely soft black fleece.

Nikita has been mated to Nevalea Jungle on 28/02/2022

Asking Price: NZ\$6000