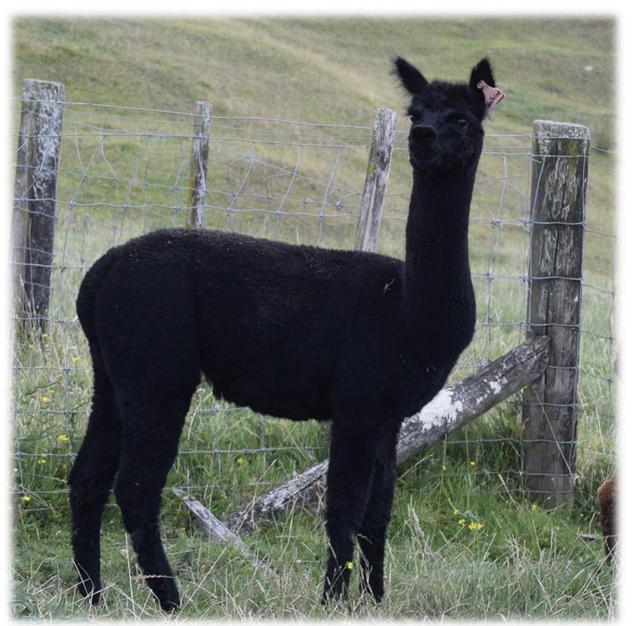

# **Show Stats**

Nevada is a lovely young female who grows a beautiful dense black fleece.

Nevada was mated to Sunsetestate Soho on 1/03/2022

| IAR        | 1023002                 |
|------------|-------------------------|
| Birth Date | 20/03/2020              |
| Colour     | Solid Black             |
| Sex        | Female                  |
| Sire       | Wainui Heights Pretoria |
| Dam        | Nevalea Kiara           |