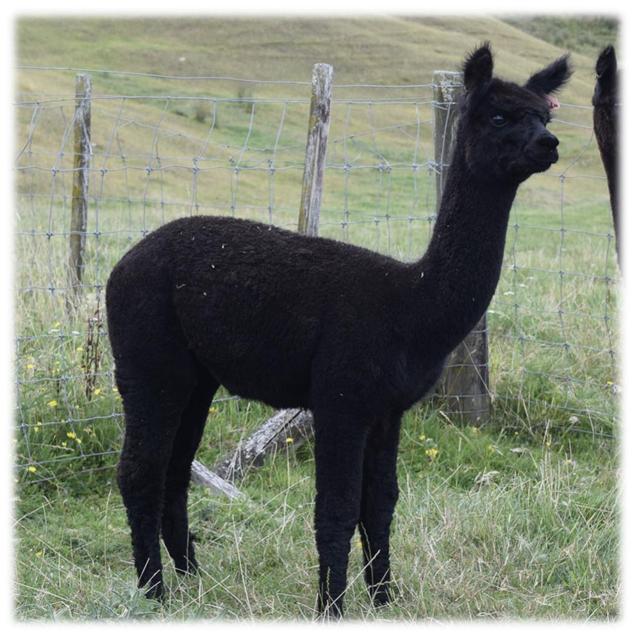

| Fleece Stats  |           |
|---------------|-----------|
| Shearing Date | 5/11/2020 |
| Mic Ave       | 16.3      |
| SD Mic        | 3.5       |
| CF%           | 100.0     |

Niara is a well grown black female with a beautiful soft handling fleece.