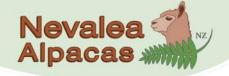

# Nevalea Midnight

| IAR        | 1022453                 |
|------------|-------------------------|
| Birth Date | 17/08/2019              |
| Colour     | Solid Black             |
| Sex        | Female                  |
| Sire       | Wainui Heights Pretoria |
| Dam        | Sunsetestate Arusha     |

| Fleece Stats  |            |         |           |
|---------------|------------|---------|-----------|
| Shearing Date | 2019       | 2/11/20 | 5/11/2021 |
| Mic Ave       | Not tested | 19.7    | 17.5      |
| SD Mic        |            | 4.4     | 3.3       |
| CF%           |            | 97.4    | 99.8      |

## Notes

Midnight a bay black female who grows a soft handling fleece with lovely style. Her sire at 6 years is still holding a Mic Ave of 22.4

Midnight has been mated to Nevalea Jungle on 29/12/2021

Asking Price: NZ\$8000