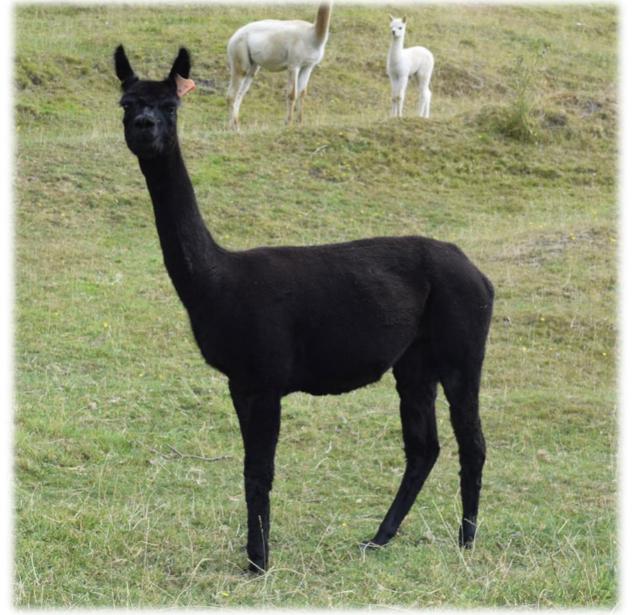

# Nevalea Kia

| IAR        | 1019368       |
|------------|---------------|
| Birth Date | 14/04/2017    |
| Colour     | Solid Black   |
| Sex        | Female        |
| Sire       | Nevalea Ernie |
| Dam        | Nevalea Ivy   |

| Fleece Stats  |         |          |          |
|---------------|---------|----------|----------|
| Shearing Date | 4/11/18 | 30/11/19 | 27/11/20 |
| Mic Ave       | 21.1    | 20.9     | 21.5     |
| SD Mic        | 4.5     | 4.8      | 4.9      |
| CF%           | 96.0    | 95.2     | 94.7     |

#### Notes

Kia has a beautiful soft black fleece and is passing this onto her progeny. Kia's cria in 2020 has a Mic Ave of 18.8 for her 2nd fleece.

Show Results: 2018 Central Colourbration Show—1st Place & Champion Black Female & SUPREME Champion Black; 2018 North Island Colourbration—1st Place; 2019 Taumarunui A&P Show—2nd Place Kia was mated to Nevalea Latitude on 29/03/2021 and is due soon.