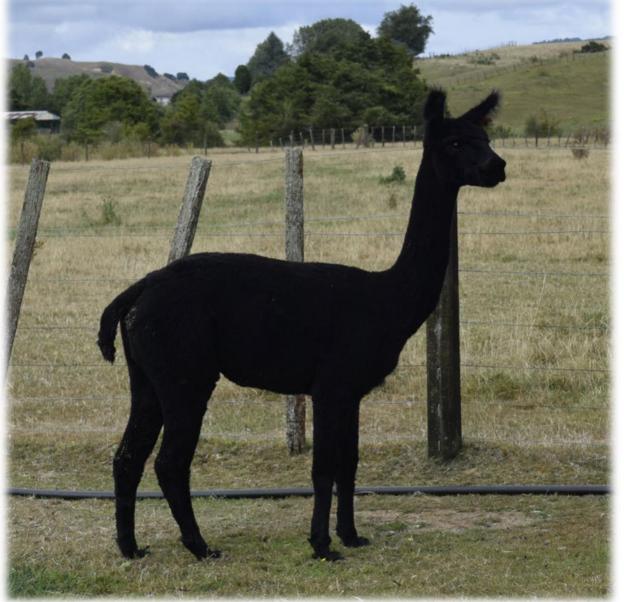

# Nevalea La Cherie

| IAR        | 1021041          |
|------------|------------------|
| Birth Date | 8/02/2018        |
| Colour     | Solid Black      |
| Sex        | Female           |
| Sire       | Nevalea Geronimo |
| Dam        | Nevalea Junetro  |

| Fleece Stats  |            |           |            |
|---------------|------------|-----------|------------|
| Shearing Date | 31/10/2018 | 6/11/2019 | 26/11/2021 |
| Mic Ave       | 21.0       | 23.0      | 21.4       |
| SD Mic        | 4.8        | 4.4       | 4.1        |
| CF%           | 96.2       | 94.7      | 97.0       |

## Notes

Le Cherie has been mated to Nevalea Latitude on the 21/03/2021. La Cherie is of smaller statue and grows a lovely fleece that show lustre, length and uniformity.

Show Results: 2018 Hawkes Bay Show—2nd Place 2019 Rotorua Show—2nd Place & Reserve Champion La Cherie currently has a cria at foot, DOB 18/02/2022