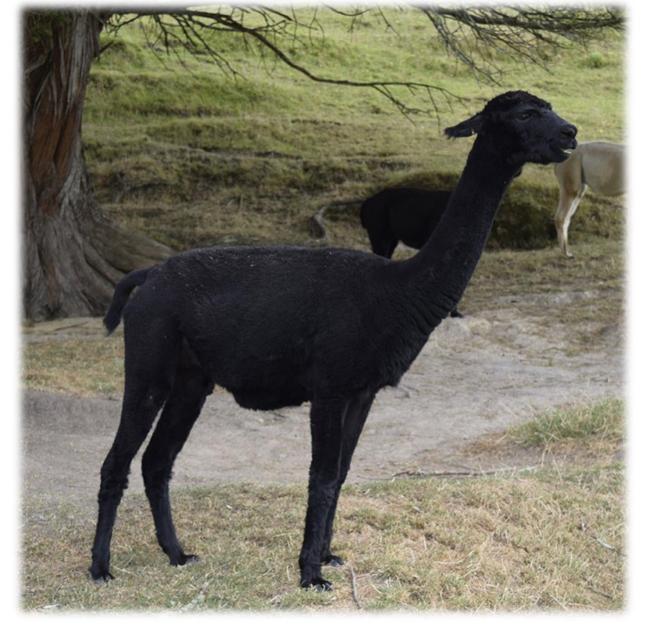

| IAR        | 1018882            |
|------------|--------------------|
| Birth Date | 13/12/2016         |
| Colour     | Solid Black        |
| Sex        | Female             |
| Sire       | Sunsetestate Soho  |
| Dam        | Sunsetestate Tatum |

| Fleece Stats  |          |          |          |
|---------------|----------|----------|----------|
| Shearing Date | 23/10/18 | 30/11/19 | 18/11/20 |
| Mic Ave       | 25.9     | 25.1     | 25.6     |
| SD Mic        | 4.5      | 4.5      | 4.8      |
| CF%           | 87.1     | 89.5     | 88.0     |

Japonica has a lovely nature and grows a beautiful soft fleece and has been passing this onto her progeny. Her 2021 cria's fleece has a Mic Ave of 17.7 & a SD Mic of 3.7

Japonica has a cria at foot, DOB 10/02/2022