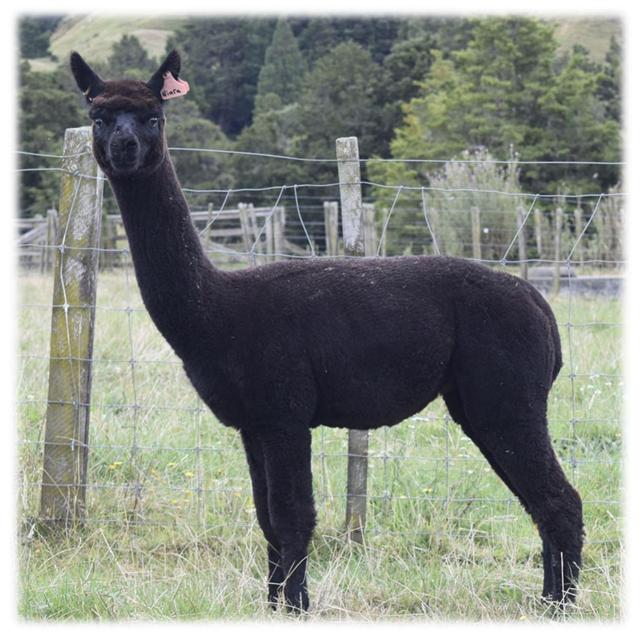

# Nevalea Kia

| IAR        | 1019368       |
|------------|---------------|
| Birth Date | 14/04/2017    |
| Colour     | Solid Black   |
| Sex        | Female        |
| Sire       | Nevalea Ernie |
| Dam        | Nevalea Ivy   |

| Fleece Stats  |         |          |          |
|---------------|---------|----------|----------|
| Shearing Date | 4/11/18 | 30/11/19 | 27/11/20 |
| Mic Ave       | 21.1    | 20.9     | 21.5     |
| SD Mic        | 4.5     | 4.8      | 4.9      |
| CF%           | 96.0    | 95.2     | 94.7     |

#### Notes

Kia has a beautiful soft black fleece and is passing this onto her progeny. Kia's cria in 2020 has a Mic Ave of 18.8 for her 2nd fleece.

Show Results: 2018 Central Colourbration Show—1st Place & Champion Black Female & SUPREME Champion Black; 2018 North Island Colourbration—1st Place; 2019 Taumarunui A&P Show—2nd Place Kia was mated to Nevalea Latitude on 29/03/2021 and is due soon.